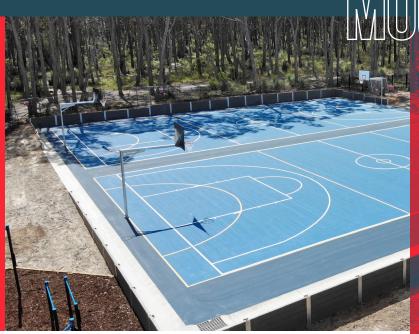

The Victorian School Building Authority (VSBA) in consultation with Mount Clear College engaged iDwala as the principal contractor for the construction of two outdoor multipurpose sports courts on what was deemed a very challenging site with a considerable slope.

The two courts are both line marked to accommodate basketball and netball, and feature reversible goal towers for ease of changeover. Following on from the successful completion of these courts, students and teachers are loving the new durable, colourful and high quality sports courts that enable Mount Clear College to further extend their sporting program and opportunities to students.