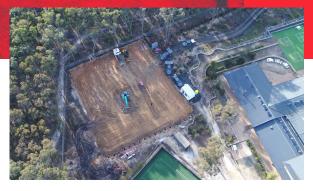

The Victorian School Building Authority (VSBA) in consultation with Mount Clear College engaged iDwala as the principal contractor for the construction of two outdoor multipurpose sports courts on what was deemed a very challenging site with a considerable slope.

iDwala was able to successfully navigate the site's challenges and steep slopes to provide the most cost effective and practical solution for the site including the preservation of as much native plant life as possible, whilst simultaneously maximising the sports court footprint. The scope of works included considerate clearing of the area, extensive cut and fill works, formation of the subgrade pavement, retaining wall redesign and construction, and acrylic surface installation.