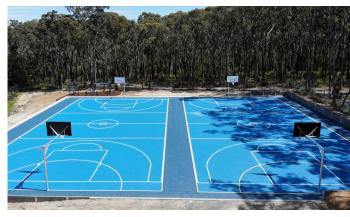

The two courts are both line marked to accommodate basketball and netball, and feature reversible goal towers for ease of changeover. Following on from the successful completion of these courts, students and teachers are loving the new durable, colourful and high quality sports courts that enable Mount Clear College to further extend their sporting program and opportunities to students.